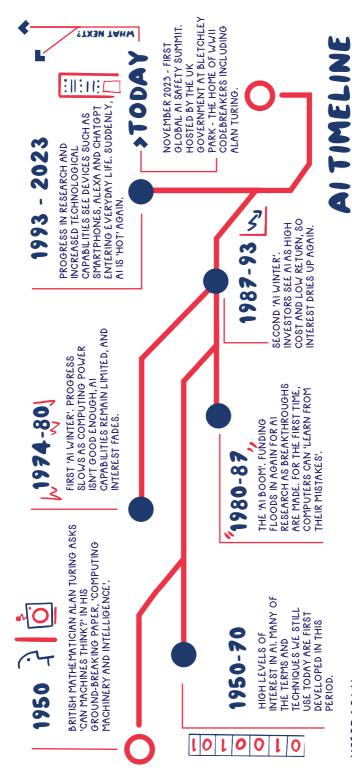

KCESP.AC.UK

# ARTIFICIAL INTELLIGENCE IS ALREADY HERE!

FROM YOUR SMARTPHONE OR YOUR NETFLIX
RECOMMENDATIONS TO THE ITEMS IN YOUR SHOPPING CARTANYTHING THAT 'PERSONALISES' AND 'LEARNS' ABOUT YOU IS
ALREADY USING AI.

### WHAT IS AI?

YOU CAN THINK OF AI AS A REALLY GOOD CALCULATOR.
IT'S NOT 'INTELLIGENT' IN THE WAY YOU OR I ARE - IT'S
JUST VERY GOOD AT CRUNCHING A LOT OF NUMBERS VERY
QUICKLY. IT CAN ONLY MAKE SENSE OF ANY OTHER PART
OF THE WORLD IF WE HELP IT TRANSLATE THE WORLD INTO
NUMBERS, AND THEN TRANSLATE THE NUMBERS INTO
ACTIONS.

## WHO IS BUILDING AI?

THE BIGGEST DRIVERS OF LARGE-SCALE AI RESEARCH ARE THE PEOPLE YOU EXPECT - GOOGLE, APPLE, FACEBOOK, AMAZON, AND MICROSOFT. HOWEVER, AI RESEARCH IS ALSO TAKING PLACE IN UNIVERSITIES AND A HUGE NUMBER OF SMALLER COMPANIES. THIS WOR